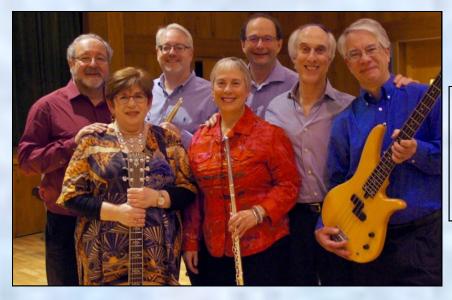

## Join Us For Shabbat Chai w/Bashert and to Honor Amy Sherr

Pictured at left, members of Bashert, from left: Mike Roesler, Merle Roesler, Jonathan Brody, Elaine Winic, Bob Moverman, Jeremy Finkle, and Philip Onigman.